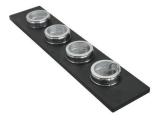

#### **OPTIONAL ACCESSORIES**

**3 Bottles-holder set** 8100 621

**3 Bowls set** 8100 622

**4 Spices-holder set** 8100 620

Black Grid 8100 600

Chopping Board 8642 000

Chopping Board 8631 300

Grating kit complete with ring support and food collection tray