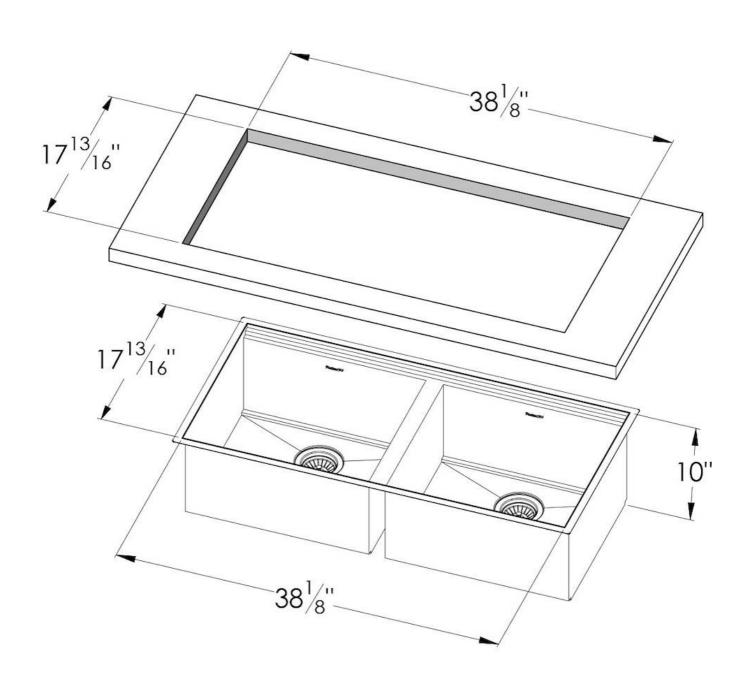

#### **DETAILS**

| Edge/Installation Type | Undermount                                         |
|------------------------|----------------------------------------------------|
| Series                 | Leonardo                                           |
| Texture                | Satin                                              |
| Material               | AISI 304 stainless steel                           |
| Thickness              | 16 Gauge (1.5 mm)                                  |
| Overall dimensions     | 39 <sup>5/8</sup> " x 19 <sup>5/16</sup> "         |
| Bowls dimensions       | 2 bowls 18 <sup>3/16</sup> " x 15 <sup>3/4</sup> " |
| Bowls depth            | 10 "                                               |

| Cut out                             | 38 <sup>1/8</sup> " x 17 <sup>13/16</sup> "                                                                                                                                                                                                                                                                                                                                                                                                                                                                                                                                                                                                                                                           |
|-------------------------------------|-------------------------------------------------------------------------------------------------------------------------------------------------------------------------------------------------------------------------------------------------------------------------------------------------------------------------------------------------------------------------------------------------------------------------------------------------------------------------------------------------------------------------------------------------------------------------------------------------------------------------------------------------------------------------------------------------------|
| Waste fitting type                  | 3 $^{1/2^{\circ}}$ - with stainless steel basket                                                                                                                                                                                                                                                                                                                                                                                                                                                                                                                                                                                                                                                      |
| Bowls bottom                        | X cross bending for easy water draining                                                                                                                                                                                                                                                                                                                                                                                                                                                                                                                                                                                                                                                               |
| Underside                           | Protected with heavy duty undercoating                                                                                                                                                                                                                                                                                                                                                                                                                                                                                                                                                                                                                                                                |
| Fixing system                       | Undermount fixing kit (brass insert and clips)                                                                                                                                                                                                                                                                                                                                                                                                                                                                                                                                                                                                                                                        |
| FEATURES                            |                                                                                                                                                                                                                                                                                                                                                                                                                                                                                                                                                                                                                                                                                                       |
| Diamond-shape bottom                | The draining of water is an important feature in a sink, and it's always taken good care of in Foster products. In the bent-welded sinks, which would have a flat bottom, the proper draining is guaranteed by the elegant beveling, which helps the water flow.                                                                                                                                                                                                                                                                                                                                                                                                                                      |
| High thickness                      | 1.5 mm thick steel. A significant thickness, which guarantees the maximum sturdiness and durability.                                                                                                                                                                                                                                                                                                                                                                                                                                                                                                                                                                                                  |
| Basket 3,5" waste fitting           | The drain is equipped with a large 3.5" drain, with the practical basket cap that prevents the discharge of solid parts.                                                                                                                                                                                                                                                                                                                                                                                                                                                                                                                                                                              |
| Triple recess - sliding accessories | The Foster Milano sink has an ingenious design that makes it simple to use a large set of optional accessories. On the topmost supporting step, the innovative Black grids slide, creating a large and practical surface to rinse food and crockery. The second step is meant to support and allow the sliding of a complete combination of accessories, which make some operations practical and safe: rinse, drain, slice, grate everything can be done inside the sink. The third supporting step is on the bottom of the bowl. On this step one can rest the Black grids, making it possible to rinse foodstuffs without their coming in contact with the bottom of the sink, which may be dirty. |