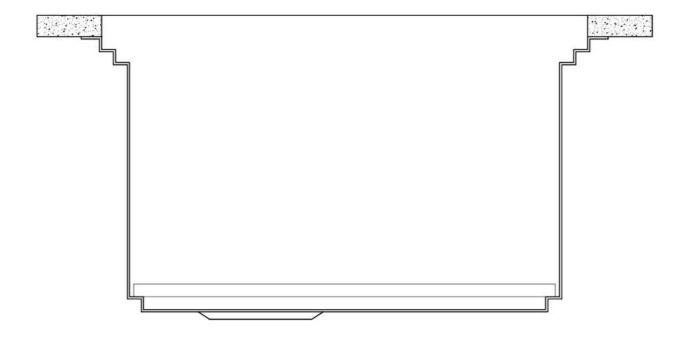

#### **DETAILS**

| Edge/Installation Type | Undermount                                         |
|------------------------|----------------------------------------------------|
| Series                 | Leonardo                                           |
| Texture                | Satin                                              |
| Material               | AISI 304 stainless steel                           |
| Thickness              | 16 Gauge (1.5 mm)                                  |
| Overall dimensions     | 39 <sup>5/8</sup> " x 19 <sup>5/16</sup> "         |
| Bowls dimensions       | 2 bowls 18 <sup>3/16</sup> " x 15 <sup>3/4</sup> " |
| Bowls depth            | 10 "                                               |

| Cut out                             | 38 <sup>1/8</sup> " x 17 <sup>13/16</sup> "                                                                                                                                                                                                                                                                                                                                                                                                                                                                                                                                                                                                                                                           |
|-------------------------------------|-------------------------------------------------------------------------------------------------------------------------------------------------------------------------------------------------------------------------------------------------------------------------------------------------------------------------------------------------------------------------------------------------------------------------------------------------------------------------------------------------------------------------------------------------------------------------------------------------------------------------------------------------------------------------------------------------------|
| Waste fitting type                  | 3 $^{1/2^{\circ}}$ - with stainless steel basket                                                                                                                                                                                                                                                                                                                                                                                                                                                                                                                                                                                                                                                      |
| Bowls bottom                        | X cross bending for easy water draining                                                                                                                                                                                                                                                                                                                                                                                                                                                                                                                                                                                                                                                               |
| Underside                           | Protected with heavy duty undercoating                                                                                                                                                                                                                                                                                                                                                                                                                                                                                                                                                                                                                                                                |
| Fixing system                       | Undermount fixing kit (brass insert and clips)                                                                                                                                                                                                                                                                                                                                                                                                                                                                                                                                                                                                                                                        |
| FEATURES                            |                                                                                                                                                                                                                                                                                                                                                                                                                                                                                                                                                                                                                                                                                                       |
| Diamond-shape bottom                | The draining of water is an important feature in a sink, and it's always taken good care of in Foster products. In the bent-welded sinks, which would have a flat bottom, the proper draining is guaranteed by the elegant beveling, which helps the water flow.                                                                                                                                                                                                                                                                                                                                                                                                                                      |
| High thickness                      | 1.5 mm thick steel. A significant thickness, which guarantees the maximum sturdiness and durability.                                                                                                                                                                                                                                                                                                                                                                                                                                                                                                                                                                                                  |
| Basket 3,5" waste fitting           | The drain is equipped with a large 3.5" drain, with the practical basket cap that prevents the discharge of solid parts.                                                                                                                                                                                                                                                                                                                                                                                                                                                                                                                                                                              |
| Triple recess - sliding accessories | The Foster Milano sink has an ingenious design that makes it simple to use a large set of optional accessories. On the topmost supporting step, the innovative Black grids slide, creating a large and practical surface to rinse food and crockery. The second step is meant to support and allow the sliding of a complete combination of accessories, which make some operations practical and safe: rinse, drain, slice, grate everything can be done inside the sink. The third supporting step is on the bottom of the bowl. On this step one can rest the Black grids, making it possible to rinse foodstuffs without their coming in contact with the bottom of the sink, which may be dirty. |