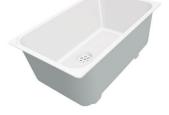

# Sink Leonardo 40" x 20" 2B - U/M

Kitchen Sinks

Code: 1016 660

AISI 304 Stainless steel Satin finish Undermount x cross bending for easy water draining

#### **DETAILS**

| Edge/Installation Type | Undermount                                         |
|------------------------|----------------------------------------------------|
| Series                 | Leonardo                                           |
| Texture                | Satin                                              |
| Material               | AISI 304 stainless steel                           |
| Thickness              | 16 Gauge (1.5 mm)                                  |
| Overall dimensions     | 39 <sup>5/8</sup> " x 19 <sup>5/16</sup> "         |
| Bowls dimensions       | 2 bowls 18 <sup>3/16</sup> " x 15 <sup>3/4</sup> " |
| Bowls depth            | 10 "                                               |

| Cut out                             | 38 <sup>1/8</sup> " x 17 <sup>13/16</sup> "                                                                                                                                                                                                                                                                                                                                                                                                                                                                                                                                                                                                                                                           |
|-------------------------------------|-------------------------------------------------------------------------------------------------------------------------------------------------------------------------------------------------------------------------------------------------------------------------------------------------------------------------------------------------------------------------------------------------------------------------------------------------------------------------------------------------------------------------------------------------------------------------------------------------------------------------------------------------------------------------------------------------------|
| Waste fitting type                  | 3 $^{1/2^{\circ}}$ - with stainless steel basket                                                                                                                                                                                                                                                                                                                                                                                                                                                                                                                                                                                                                                                      |
| Bowls bottom                        | X cross bending for easy water draining                                                                                                                                                                                                                                                                                                                                                                                                                                                                                                                                                                                                                                                               |
| Underside                           | Protected with heavy duty undercoating                                                                                                                                                                                                                                                                                                                                                                                                                                                                                                                                                                                                                                                                |
| Fixing system                       | Undermount fixing kit (brass insert and clips)                                                                                                                                                                                                                                                                                                                                                                                                                                                                                                                                                                                                                                                        |
| FEATURES                            |                                                                                                                                                                                                                                                                                                                                                                                                                                                                                                                                                                                                                                                                                                       |
| Diamond-shape bottom                | The draining of water is an important feature in a sink, and it's always taken good care of in Foster products. In the bent-welded sinks, which would have a flat bottom, the proper draining is guaranteed by the elegant beveling, which helps the water flow.                                                                                                                                                                                                                                                                                                                                                                                                                                      |
| High thickness                      | 1.5 mm thick steel. A significant thickness, which guarantees the maximum sturdiness and durability.                                                                                                                                                                                                                                                                                                                                                                                                                                                                                                                                                                                                  |
| Basket 3,5" waste fitting           | The drain is equipped with a large 3.5" drain, with the practical basket cap that prevents the discharge of solid parts.                                                                                                                                                                                                                                                                                                                                                                                                                                                                                                                                                                              |
| Triple recess - sliding accessories | The Foster Milano sink has an ingenious design that makes it simple to use a large set of optional accessories. On the topmost supporting step, the innovative Black grids slide, creating a large and practical surface to rinse food and crockery. The second step is meant to support and allow the sliding of a complete combination of accessories, which make some operations practical and safe: rinse, drain, slice, grate everything can be done inside the sink. The third supporting step is on the bottom of the bowl. On this step one can rest the Black grids, making it possible to rinse foodstuffs without their coming in contact with the bottom of the sink, which may be dirty. |