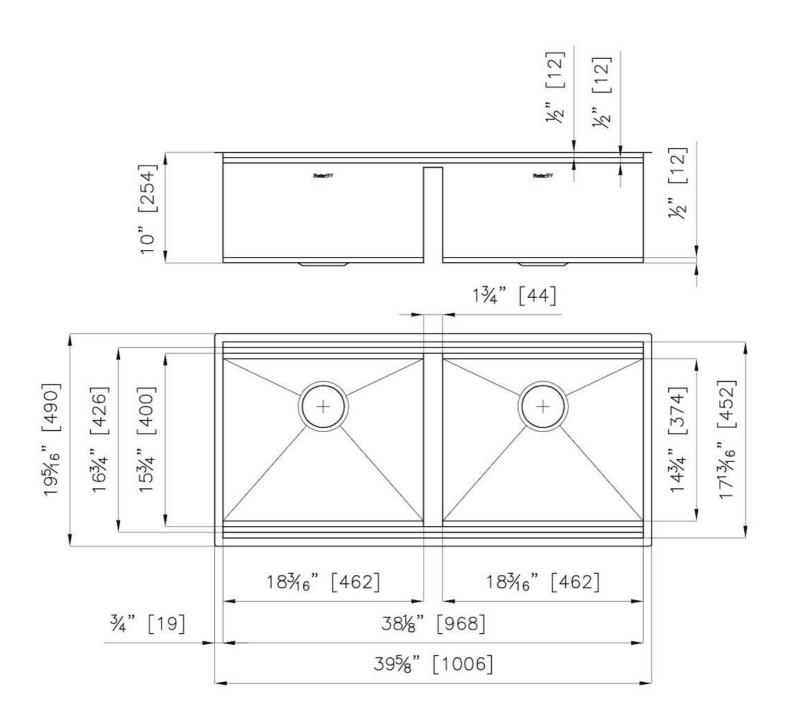

#### **DETAILS**

| Edge/Installation Type | Undermount                                         |
|------------------------|----------------------------------------------------|
| Series                 | Leonardo                                           |
| Texture                | Satin                                              |
| Material               | AISI 304 stainless steel                           |
| Thickness              | 16 Gauge (1.5 mm)                                  |
| Overall dimensions     | 39 <sup>5/8</sup> " x 19 <sup>5/16</sup> "         |
| Bowls dimensions       | 2 bowls 18 <sup>3/16</sup> " x 15 <sup>3/4</sup> " |
| Bowls depth            | 10 "                                               |

| Cut out                             | 38 <sup>1/8</sup> " x 17 <sup>13/16</sup> "                                                                                                                                                                                                                                                                                                                                                                                                                                                                                                                                                                                                                                                           |
|-------------------------------------|-------------------------------------------------------------------------------------------------------------------------------------------------------------------------------------------------------------------------------------------------------------------------------------------------------------------------------------------------------------------------------------------------------------------------------------------------------------------------------------------------------------------------------------------------------------------------------------------------------------------------------------------------------------------------------------------------------|
| Waste fitting type                  | 3 $^{1/2^{\circ}}$ - with stainless steel basket                                                                                                                                                                                                                                                                                                                                                                                                                                                                                                                                                                                                                                                      |
| Bowls bottom                        | X cross bending for easy water draining                                                                                                                                                                                                                                                                                                                                                                                                                                                                                                                                                                                                                                                               |
| Underside                           | Protected with heavy duty undercoating                                                                                                                                                                                                                                                                                                                                                                                                                                                                                                                                                                                                                                                                |
| Fixing system                       | Undermount fixing kit (brass insert and clips)                                                                                                                                                                                                                                                                                                                                                                                                                                                                                                                                                                                                                                                        |
| FEATURES                            |                                                                                                                                                                                                                                                                                                                                                                                                                                                                                                                                                                                                                                                                                                       |
| Diamond-shape bottom                | The draining of water is an important feature in a sink, and it's always taken good care of in Foster products. In the bent-welded sinks, which would have a flat bottom, the proper draining is guaranteed by the elegant beveling, which helps the water flow.                                                                                                                                                                                                                                                                                                                                                                                                                                      |
| High thickness                      | 1.5 mm thick steel. A significant thickness, which guarantees the maximum sturdiness and durability.                                                                                                                                                                                                                                                                                                                                                                                                                                                                                                                                                                                                  |
| Basket 3,5" waste fitting           | The drain is equipped with a large 3.5" drain, with the practical basket cap that prevents the discharge of solid parts.                                                                                                                                                                                                                                                                                                                                                                                                                                                                                                                                                                              |
| Triple recess - sliding accessories | The Foster Milano sink has an ingenious design that makes it simple to use a large set of optional accessories. On the topmost supporting step, the innovative Black grids slide, creating a large and practical surface to rinse food and crockery. The second step is meant to support and allow the sliding of a complete combination of accessories, which make some operations practical and safe: rinse, drain, slice, grate everything can be done inside the sink. The third supporting step is on the bottom of the bowl. On this step one can rest the Black grids, making it possible to rinse foodstuffs without their coming in contact with the bottom of the sink, which may be dirty. |