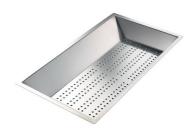

#### **OPTIONAL ACCESSORIES**

**3 Bottles-holder set** 8100 621

**3 Bowls set** 8100 622

**4 Spices-holder set** 8100 620

Black Grid 8100 600

Chopping Board 8642 000

Chopping Board 8631 300

Grating kit complete with ring support and food collection tray

8159 101

\* only in combination with the accessory 8644 101

Stainless Steel dishes holder

8100 303

\* only in combination with the accessory 8644 101

Stainless steel perforated pan

8151 000

\* only in combination with the accessory 8644 101