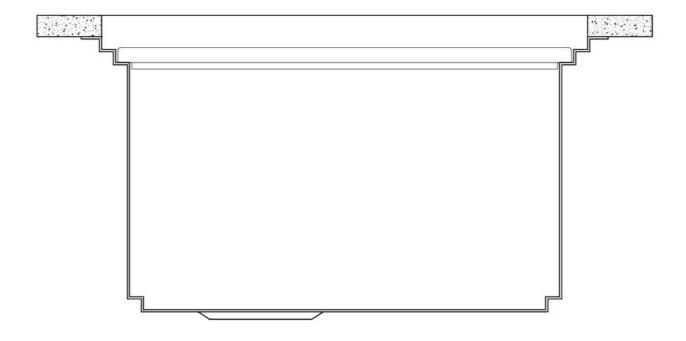

#### **DETAILS**

| Edge/Installation Type | Undermount                                         |
|------------------------|----------------------------------------------------|
| Series                 | Leonardo                                           |
| Texture                | Satin                                              |
| Material               | AISI 304 stainless steel                           |
| Thickness              | 16 Gauge (1.5 mm)                                  |
| Overall dimensions     | 39 <sup>5/8</sup> " x 19 <sup>5/16</sup> "         |
| Bowls dimensions       | 2 bowls 18 <sup>3/16</sup> " x 15 <sup>3/4</sup> " |
| Bowls depth            | 10 "                                               |

| Cut out                             | 38 <sup>1/8</sup> " x 17 <sup>13/16</sup> "                                                                                                                                                                                                                                                                                                                                                                                                                                                                                                                                                                                                                                                           |
|-------------------------------------|-------------------------------------------------------------------------------------------------------------------------------------------------------------------------------------------------------------------------------------------------------------------------------------------------------------------------------------------------------------------------------------------------------------------------------------------------------------------------------------------------------------------------------------------------------------------------------------------------------------------------------------------------------------------------------------------------------|
| Waste fitting type                  | 3 $^{1/2^{\circ}}$ - with stainless steel basket                                                                                                                                                                                                                                                                                                                                                                                                                                                                                                                                                                                                                                                      |
| Bowls bottom                        | X cross bending for easy water draining                                                                                                                                                                                                                                                                                                                                                                                                                                                                                                                                                                                                                                                               |
| Underside                           | Protected with heavy duty undercoating                                                                                                                                                                                                                                                                                                                                                                                                                                                                                                                                                                                                                                                                |
| Fixing system                       | Undermount fixing kit (brass insert and clips)                                                                                                                                                                                                                                                                                                                                                                                                                                                                                                                                                                                                                                                        |
| FEATURES                            |                                                                                                                                                                                                                                                                                                                                                                                                                                                                                                                                                                                                                                                                                                       |
| Diamond-shape bottom                | The draining of water is an important feature in a sink, and it's always taken good care of in Foster products. In the bent-welded sinks, which would have a flat bottom, the proper draining is guaranteed by the elegant beveling, which helps the water flow.                                                                                                                                                                                                                                                                                                                                                                                                                                      |
| High thickness                      | 1.5 mm thick steel. A significant thickness, which guarantees the maximum sturdiness and durability.                                                                                                                                                                                                                                                                                                                                                                                                                                                                                                                                                                                                  |
| Basket 3,5" waste fitting           | The drain is equipped with a large 3.5" drain, with the practical basket cap that prevents the discharge of solid parts.                                                                                                                                                                                                                                                                                                                                                                                                                                                                                                                                                                              |
| Triple recess - sliding accessories | The Foster Milano sink has an ingenious design that makes it simple to use a large set of optional accessories. On the topmost supporting step, the innovative Black grids slide, creating a large and practical surface to rinse food and crockery. The second step is meant to support and allow the sliding of a complete combination of accessories, which make some operations practical and safe: rinse, drain, slice, grate everything can be done inside the sink. The third supporting step is on the bottom of the bowl. On this step one can rest the Black grids, making it possible to rinse foodstuffs without their coming in contact with the bottom of the sink, which may be dirty. |