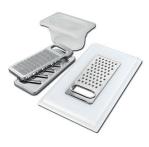

#### **OPTIONAL ACCESSORIES**

**3 Bottles-holder set** 8100 621

**3 Bowls set** 8100 622

**4 Spices-holder set** 8100 620

Black Grid 8100 600

Chopping Board 8642 000

Chopping Board 8631 300

Grating kit complete with ring support and food collection tray