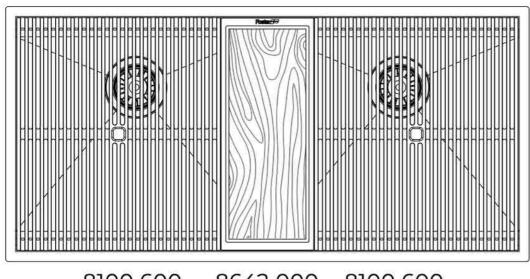

## Leonardo Level 3

Compatible accessories: 8100 600

Edge positioning

8100 600 8642 000 8100 600

8100 600

8100 600

Bottom positioning

#### **OPTIONAL ACCESSORIES**

**3 Bottles-holder set** 8100 621

**3 Bowls set** 8100 622

**4 Spices-holder set** 8100 620

Black Grid 8100 600

Chopping Board 8642 000

Chopping Board 8631 300

Grating kit complete with ring support and food collection tray