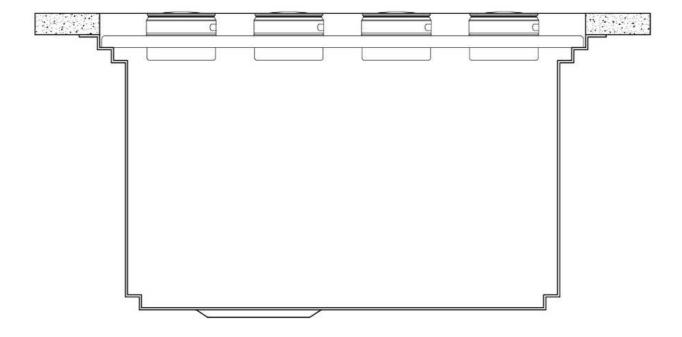

#### **DETAILS**

| Edge/Installation Type | Undermount                                         |
|------------------------|----------------------------------------------------|
| Series                 | Leonardo                                           |
| Texture                | Satin                                              |
| Material               | AISI 304 stainless steel                           |
| Thickness              | 16 Gauge (1.5 mm)                                  |
| Overall dimensions     | 39 <sup>5/8</sup> " x 19 <sup>5/16</sup> "         |
| Bowls dimensions       | 2 bowls 18 <sup>3/16</sup> " x 15 <sup>3/4</sup> " |
| Bowls depth            | 10 "                                               |

| Cut out                             | 38 <sup>1/8</sup> " x 17 <sup>13/16</sup> "                                                                                                                                                                                                                                                                                                                                                                                                                                                                                                                                                                                                                                                           |
|-------------------------------------|-------------------------------------------------------------------------------------------------------------------------------------------------------------------------------------------------------------------------------------------------------------------------------------------------------------------------------------------------------------------------------------------------------------------------------------------------------------------------------------------------------------------------------------------------------------------------------------------------------------------------------------------------------------------------------------------------------|
| Waste fitting type                  | 3 $^{1/2^{\circ}}$ - with stainless steel basket                                                                                                                                                                                                                                                                                                                                                                                                                                                                                                                                                                                                                                                      |
| Bowls bottom                        | X cross bending for easy water draining                                                                                                                                                                                                                                                                                                                                                                                                                                                                                                                                                                                                                                                               |
| Underside                           | Protected with heavy duty undercoating                                                                                                                                                                                                                                                                                                                                                                                                                                                                                                                                                                                                                                                                |
| Fixing system                       | Undermount fixing kit (brass insert and clips)                                                                                                                                                                                                                                                                                                                                                                                                                                                                                                                                                                                                                                                        |
| FEATURES                            |                                                                                                                                                                                                                                                                                                                                                                                                                                                                                                                                                                                                                                                                                                       |
| Diamond-shape bottom                | The draining of water is an important feature in a sink, and it's always taken good care of in Foster products. In the bent-welded sinks, which would have a flat bottom, the proper draining is guaranteed by the elegant beveling, which helps the water flow.                                                                                                                                                                                                                                                                                                                                                                                                                                      |
| High thickness                      | 1.5 mm thick steel. A significant thickness, which guarantees the maximum sturdiness and durability.                                                                                                                                                                                                                                                                                                                                                                                                                                                                                                                                                                                                  |
| Basket 3,5" waste fitting           | The drain is equipped with a large 3.5" drain, with the practical basket cap that prevents the discharge of solid parts.                                                                                                                                                                                                                                                                                                                                                                                                                                                                                                                                                                              |
| Triple recess - sliding accessories | The Foster Milano sink has an ingenious design that makes it simple to use a large set of optional accessories. On the topmost supporting step, the innovative Black grids slide, creating a large and practical surface to rinse food and crockery. The second step is meant to support and allow the sliding of a complete combination of accessories, which make some operations practical and safe: rinse, drain, slice, grate everything can be done inside the sink. The third supporting step is on the bottom of the bowl. On this step one can rest the Black grids, making it possible to rinse foodstuffs without their coming in contact with the bottom of the sink, which may be dirty. |