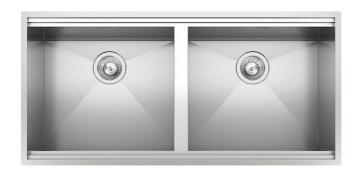

# Sink Leonardo 40" x 20" 2B - U/M

Kitchen Sinks

Code: 1016 660

AISI 304 Stainless steel Satin finish Undermount x cross bending for easy water draining

#### **DETAILS**

| Edge/Installation Type | Undermount                                         |
|------------------------|----------------------------------------------------|
| Series                 | Leonardo                                           |
| Texture                | Satin                                              |
| Material               | AISI 304 stainless steel                           |
| Thickness              | 16 Gauge (1.5 mm)                                  |
| Overall dimensions     | 39 <sup>5/8</sup> " x 19 <sup>5/16</sup> "         |
| Bowls dimensions       | 2 bowls 18 <sup>3/16</sup> " x 15 <sup>3/4</sup> " |
| Bowls depth            | 10 "                                               |